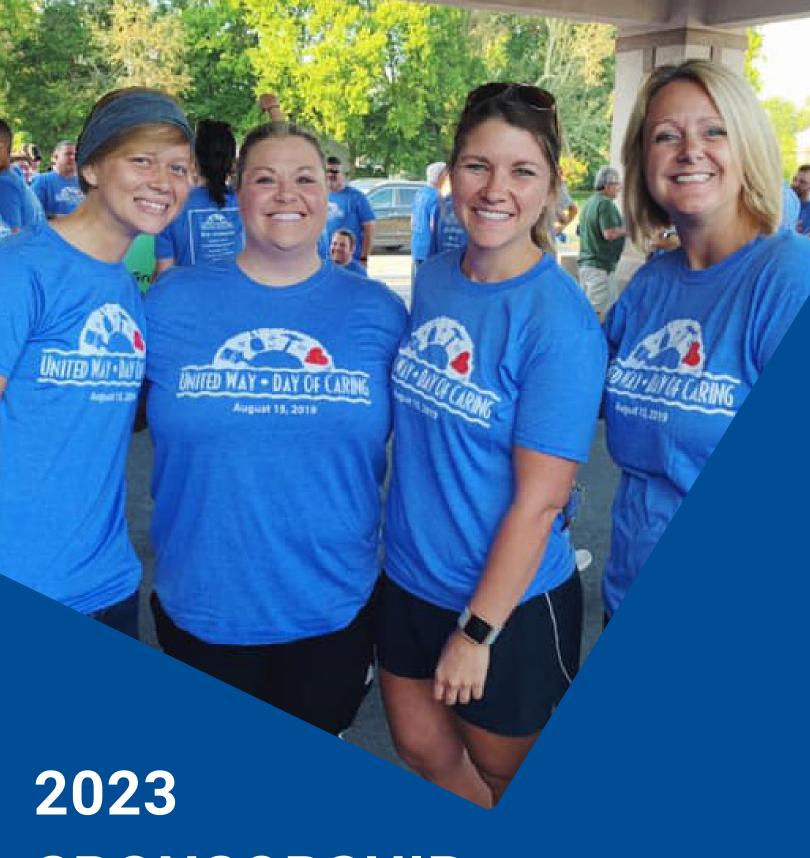

### LARGEST VOLUNTEER EVENT | SEPTEMBER 21, 2023

**Approximiate Attendance: 250-300** 

Join teams of companies and individuals from across the community to help our partner agencies complete projects that otherwise can't be done due to lack of funds or understaffing. Day of Caring gives people in our community the opportunity to see their United Way contributions at work. Attendees Include: Financial Institutions, Manufacturing, Small Businesses, Civic Organizations, Schools, Government/Municipal, Healthcare, and Community Advocates.